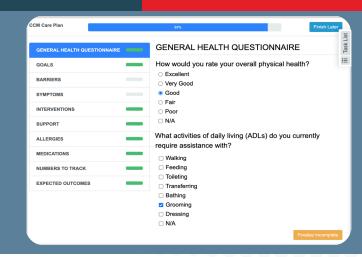

## Care Coordination for Value-Based Care Success

Software to effectively implement CCM, enhance care quality, and maximize Medicare incentive payments.

Automate and optimize clinical workflow

Develop care plans for personalized care, aligned with patient's health goals

Connect patients and care teams digitally to foster better engagement and outcomes

Meet or exceed value-based performance metrics and maximize payment incentives

- Live dashboards to track and manage clinical and operational activities in real-time
- Log non-face-to-face CCM time live with audit trail generation for billing and claims accuracy
- Automatically assign CPT codes and conditions to claims based upon time spent with the patient