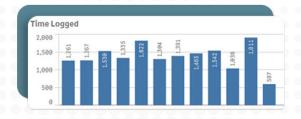

### **Analyze and Optimize Operations**

- Measure productivity across individuals, groups, and organization
- Identify opportunities for staff efficiency and organizational workflow enhancement