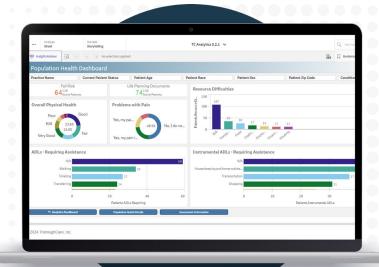

#### What We Offer

- Advanced reporting across robust clinical, operational, and financial data
- NCQA Prevalidation ensures that our platform's reporting capabilities align with national quality measures
- Interactive dashboards with visualization tools

## Improve Patient Engagement and Health Outcomes

- Track patient engagement and assess program effectiveness to enhance care delivery
- Leverage data to support patient progress toward health-related goals

### **Analyze and Optimize Operations**

- Measure productivity across individuals, groups, and organization
- Identify opportunities for staff efficiency and organizational workflow enhancement

#### **Enhance Revenue Potential**

- Achieve financial performance incentives through data-driven improvements
- Expand managed care to a larger patient population